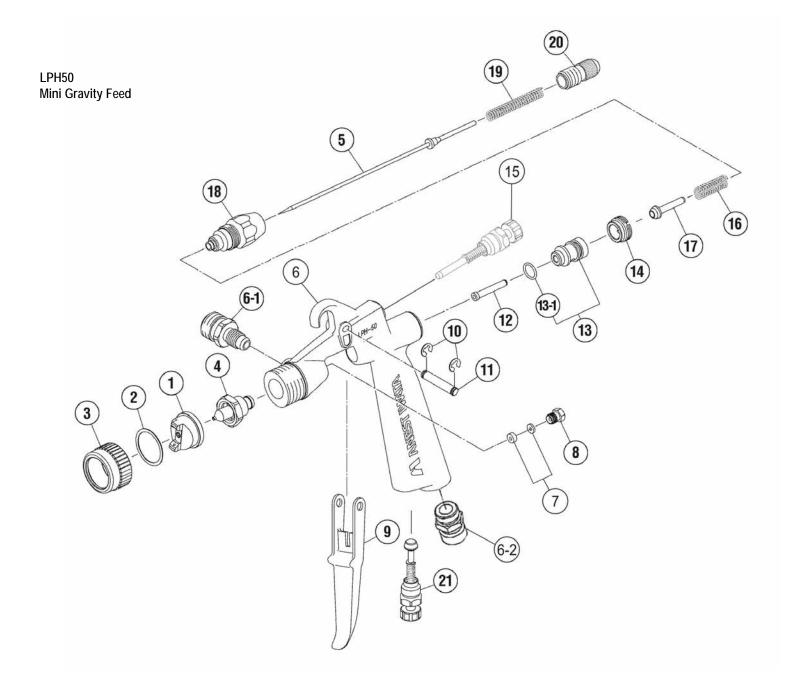

## LPH50 Mini Gravity Feed

| Ref # | Part #   | Description            | Remarks          |
|-------|----------|------------------------|------------------|
| 1     | 93557600 | AIR CAP                |                  |
| 2     | 93558600 | AIR CAP GASKET         |                  |
| 2     | 93559600 | COVER RING             |                  |
| 4     | 93570600 | FLUID NOZZLE 0.4       | MARKED AS L50/04 |
| 4     | 93568600 | FLUID NOZZLE 0.6       | MARKED AS L50/04 |
| 4     | 93560600 | FLUID NOZZLE 1.0       | MARKED AS L50/10 |
| 5     | 93891600 | FLUID NEEDLE 0.4       | MARKED AS I      |
| 5     | 93890600 | FLUID NEEDLE 0.6       | MARKED AS II     |
| 5     | 93886600 | FLUID NEEDLE 1.0       | MARKED AS III    |
| 6     | N/A      | GUN BODY               |                  |
| 6-1   | 93005891 | FLUID NIPPLE           | 1/4″             |
| 6-2   | 93660300 | AIR NIPPLE             | 1/4″             |
| 7     | 93940890 | NEEDLE PACKING SET     | SET WITH No.8    |
| 8     | N/A      | NEEDLE PACKING SEAT    |                  |
| 9     | 93162890 | TRIGGER                |                  |
| 10    | 93912030 | STOPPER                | 2PCS/PACK        |
| 11    | 93167890 | TRIGGER STUD           |                  |
| 12    | 93006880 | AIR VALVE SHAFT        |                  |
| 13    | 93912880 | AIR VALVE SEAT SET     |                  |
| 13-1  | 96638005 | O RING                 |                  |
| 14    | 93011880 | AIR VALVE SEAT SCREW   |                  |
| 15    | 93888600 | PATTERN ADJUST SET     |                  |
| 16    | 93012880 | AIR VALVE SPRING       |                  |
| 17    | 93013880 | AIR VALVE              |                  |
| 18    | 93936880 | FLUID ADJUST GUIDE SET |                  |
| 19    | 93015880 | FLUID NEEDLE SPRING    |                  |
| 20    | 93017880 | FLUID ADJUST KNOB      |                  |
| 21    | 93845531 | AIR ADJUST SET         |                  |
|       | 93538600 | GUN WRENCH             | 7 0 10 10 1      |
|       | 2860     | REPAIR SERVICE KIT     | 7, 8, 10, 13-1   |
|       | 2950     | MK5 MAINTENANCE KIT    |                  |
|       | 2981     | TEST CAP GAUGE SET     |                  |